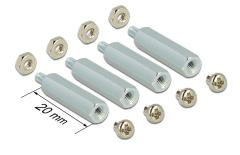

## **Technical details**

- Raspberry Pi boards, converter and adapter can be mount on top of each other
- · Connect adapter and converter to the Raspberry board
- 4 x M2.5 standoff, length 20 mm
- 4 x M2.5 4 mm screw
- 4 x nut

#### Package content

- 4 x screw
- 4 x nut
- 4 x standoff