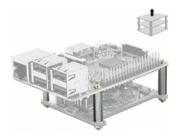

### Description

Use this accessory set by Delock to connect different add-on modules e.g. adapter or converter to your Raspberry Pi board. Furthermore you can use this accessory to mount several Raspberry Pi boards on top of each other.

## **Technical details**

- Raspberry Pi boards, converter and adapter can be mount on top of each other
- · Connect adapter and converter to the Raspberry board
- 4 x M2.5 standoff, length 20 mm
- 4 x M2.5 4 mm screw
- 4 x nut