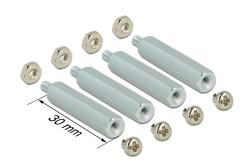

#### **Technical details**

- Raspberry Pi boards, converter and adapter can be mount on top of each other
- · Connect adapter and converter to the Raspberry board
- 4 x M2.5 standoff, length 30 mm
- 4 x M2.5 4 mm screw
- 4 x nut

#### Package content

- 4 x screw
- 4 x nut
- 4 x standoff