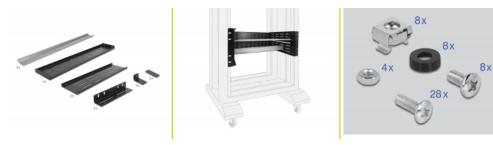

### Package content

- 19" DIN rail bracket
- 2 x DIN rail 35 mm
- 4 x screws
- 4 x caged nuts