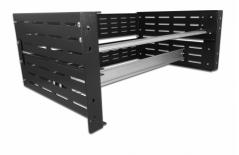

#### Description

This DIN rail bracket by Delock can be mounted in a 19" rack. The two included DIN rails 35 mm can be mounted vertically or horizontally. The lateral oblong holes also allow free mounting of the DIN rails to match the user's own requirements.

#### Individual assembly

With the help of Delock's DIN rail bracket it is possible to integrate devices such as automatic circuit breakers, residual current circuit breakers, power sockets or similar into a 19" rack.

### Package content

- 19" DIN rail bracket
- 2 x DIN rail 35 mm
- 4 x screws
- 4 x caged nuts