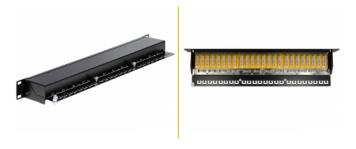

# Delock 19" Patch Panel 24 Port Cat.6 black

## **Description**

This Patch Panel by Delock can be mounted in a 19" rack. At the LSA blocks you can install up to 24 network cables with a punch down tool.

Item no. 43298

EAN: 4043619432981 Country of origin: China Package: White Box

#### **Technical details**

· Connectors:

external: 24 x RJ45 jack internal: LSA block

- For mounting in 19" racks, 1 U
- Cable routing 180°
- Shielded (Cat.6)
- Compliant with Cat.6 Class E requirements of ISO/IEC 11801, EN 50173, Cat.6 of ANSI/TIA 568 B.2-1
- TIA-568A/B pinout
- Cable diameter up to 0.644 mm (22 ~ 26 AWG)
- For solid or stranded wire
- · Metal housing
- Colour: jet black RAL 9005
- Dimensions (LxWxH): ca. 483 x 109 x 44 mm