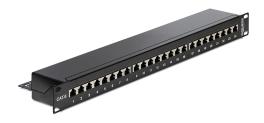

# Delock 19" Patch Panel 24 Port Cat.6 black

## **Description**

This Patch Panel by Delock can be mounted in a 19" rack. At the LSA blocks you can install up to 24 network cables with a punch down tool.

Item no. 43298

EAN: 4043619432981 Country of origin: China Package: White Box

#### **Technical details**

· Connectors:

external: 24 x RJ45 jack internal: LSA block

- For mounting in 19" racks, 1 U
- Cable routing 180°
- Shielded (Cat.6)
- Compliant with Cat.6 Class E requirements of ISO/IEC 11801, EN 50173, Cat.6 of ANSI/TIA 568 B.2-1
- TIA-568A/B pinout
- Cable diameter up to 0.644 mm (22 ~ 26 AWG)
- For solid or stranded wire
- · Metal housing
- Colour: jet black RAL 9005
- Dimensions (LxWxH): ca. 483 x 109 x 44 mm