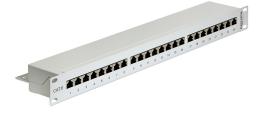

# Delock 19" Patch Panel 24 Port Cat.6 grey

#### Description

This Patch Panel by Delock can be mounted in a 19" rack. At the LSA blocks you can install up to 24 network cables with a punch down tool.

Item no. 43300

EAN: 4043619433001 Country of origin: China Package: White Box

## **Technical details**

- Connectors: external: 24 x RJ45 jack internal: LSA block
- For mounting in 19" racks, 1 U
- Cable routing 180°
- Shielded (Cat.6)
- Compliant with Cat.6 Class E requirements of ISO/IEC 11801, EN 50173, Cat.6 of ANSI/TIA 568 B.2-1
- TIA-568A/B pinout
- Cable diameter up to 0.644 mm (22 ~ 26 AWG)
- For solid or stranded wire
- Metal housing
- Colour: light grey RAL 7035
- Dimensions (LxWxH): ca. 483 x 109 x 44 mm