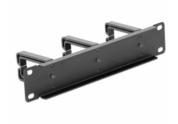

## **Description**

This Cable Management Panel by Delock can be mounted in a 10" rack. With the D-ring hooks the patch cords can be neatly routed horizontally.

#### **Technical details**

- For mounting in 10" racks, 1U
- Metal panel with 3 hooks
- Colour: jet black RAL 9005
- Dimensions (LxWxH): ca. 254 x 82 x 44.5 mm