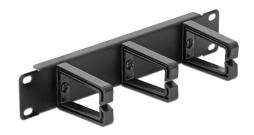

## **Description**

This Cable Management Panel by Delock can be mounted in a 10" rack. With the D-ring hooks the patch cords can be neatly routed horizontally.

#### **Technical details**

- For mounting in 10" racks, 1U
- Metal panel with 3 hooks
- Colour: jet black RAL 9005
- Dimensions (LxWxH): ca. 254 x 82 x 44.5 mm