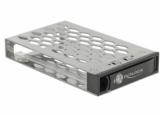

#### **Description**

This mobile rack inner tray by Delock allows the installation of a 2.5" SATA / SAS HDD or SSD and is compatible with mobile rack 47228, 47232, 47233 and 47235.

#### **Technical details**

- Suitable for 2.5" SATA / SAS HDD / SSD: HDD height up to 15 mm
- With key lock