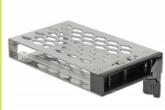

#### **Description**

This mobile rack inner tray by Delock allows the installation of a 2.5" SATA / SAS HDD or SSD and is compatible with mobile rack 47228, 47232, 47233 and 47235.

#### **Technical details**

- Suitable for 2.5" SATA / SAS HDD / SSD: HDD height up to 15 mm
- With key lock