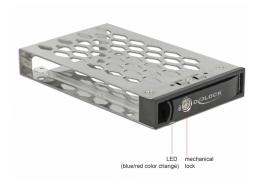

#### **Description**

This mobile rack inner tray by Delock allows the installation of a 2.5" SATA / SAS HDD or SSD and is compatible with mobile rack 47228, 47232, 47233 and 47235.

#### **Technical details**

- Suitable for 2.5" SATA / SAS HDD / SSD: HDD height up to 15 mm
- With key lock