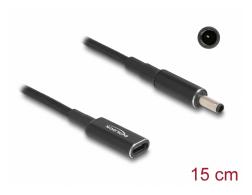

# Delock Adapter cable for Laptop Charging Cable USB Type-C<sup>™</sup> female to Dell 4.5 x 3.0 mm male 15 cm

#### **Technical details**

- Connectors:
  - 1 x USB Type-C™ female
  - 1 x Dell 4.5 x 3.0 mm male
- Colour: black
- Voltage: 19.5 V
- Output current: 3 A
- Length: ca. 15 cm