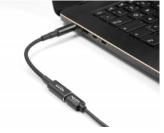

### **Description**

With this adapter cable by Delock a USB Type-C<sup>TM</sup> PD cable can be used to charge a laptop from a power source.

## **USB Type-C™ port**

The charging cable can be connected to a corresponding laptop. A USB Type-C<sup>TM</sup> PD power supply can then be connected to the USB Type-C<sup>TM</sup> port. As the PD power supply units are significantly smaller and lighter than the original laptop power supply units, it is a practical addition for working on the move.