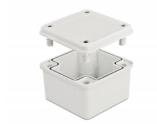

#### Description

This empty housing by Delock can be fitted with various components, e.g. circuit boards, switches or terminal blocks and protects them from dirt, dust and moisture. The housing has IP65 protection and is ideal for outdoor use.

### **Technical details**

- Wall mounting
- Protection class: IP65
- Environmental temperature: -40 °C ~ 80 °C
- Material: ABS
- Colour: grey
- Dimensions (LxWxH): ca. 96 x 96 x 60 mm