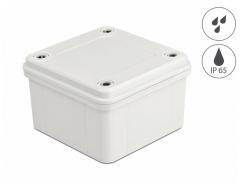

# Delock Installation Housing IP65 waterproof 96 x 96 x 60 mm grey

#### Description

This empty housing by Delock can be fitted with various components, e.g. circuit boards, switches or terminal blocks and protects them from dirt, dust and moisture. The housing has IP65 protection and is ideal for outdoor use.

### **Technical details**

- Wall mounting
- Protection class: IP65
- Environmental temperature: -40 °C ~ 80 °C
- Material: ABS
- Colour: grey
- Dimensions (LxWxH): ca. 96 x 96 x 60 mm