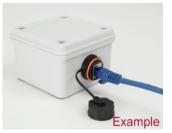

#### Description

This empty housing by Delock can be fitted with various components, e.g. circuit boards, switches or terminal blocks and protects them from dirt, dust and moisture. The housing has IP65 protection and is ideal for outdoor use.