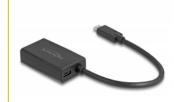

# Delock Adapter DisplayPort female to USB Type-C™ male (DP Alt Mode) 4K with PD 85 W

#### **Technical details**

• Connectors:

Input:

1 x DisplayPort female

1 x USB Type-CTM female (power supply)

Output: 1 x USB Type-CTM male

- DisplayPort 1.2 specification
- Signal direction: DisplayPort input > USB Type-C™ output
- Resolution up to 3840 x 2160 @ 60 Hz (depending on the system and the connected hardware)
- Transmission of audio and video signals
- Supports HDCP 1.4 and 2.3
- · Colour: black
- Cable length without connectors: ca. 15 cm

#### Interface

| Output: | 1 x USB Type-C™ male                                                      |
|---------|---------------------------------------------------------------------------|
| Input:  | 1 x USB Type-C <sup>TM</sup> female (power supply) 1 x DisplayPort female |