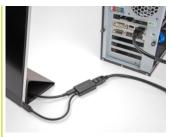

#### **Description**

This adapter by Delock enables the connection of a **USB Type-C™** (DisplayPort Alternate Mode) monitor to a free DisplayPort interface of a PC or laptop.

#### Ideal for portable USB-C™ monitor

The adapter allows the connection of a **portable monitor** to an DisplayPort interface and power the monitor at the same time. Therefor it is required to connect a power supply to the adapter, which corresponds to the input power of the monitor.