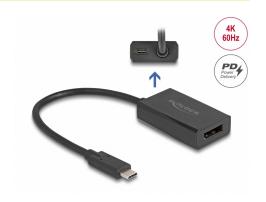

# Delock Adapter DisplayPort female to USB Type-C™ male (DP Alt Mode) 4K with PD 85 W

# USB Power Delivery (USB PD 3.0) support up to 85 watt

The adapter has a **USB Type-C™ Power Delivery port**. If a power supply is connected to this port, the device which is connected to the USB-C™ male port will be charged with up to 85 watts during operation.

#### **Technical details**

• Connectors:

Input:

1 x DisplayPort female

1 x USB Type-CTM female (power supply)

Output: 1 x USB Type-CTM male

- DisplayPort 1.2 specification
- Signal direction: DisplayPort input > USB Type-C™ output
- Resolution up to 3840 x 2160 @ 60 Hz (depending on the system and the connected hardware)
- Transmission of audio and video signals
- Supports HDCP 1.4 and 2.3
- · Colour: black
- Cable length without connectors: ca. 15 cm