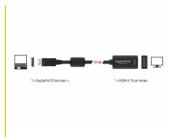

#### **Technical details**

- Connectors:
  - 1 x DisplayPort 20 pin male >
  - 1 x HDMI-A 19 pin female
- Chipset: NXP PTN3361
- DisplayPort 1.1 and High Speed HDMI specification
- Passive converter (level shifter), suitable only for graphics cards with DP++ output
- Resolution up to 1920 x 1200 @ 60 Hz (depending on the system and the connected hardware)
- Standby detection, standby enter into sleep mode automatically
- 1 x ferrite core
- Cable length without connectors: ca. 12 cm
- · Colour: black
- OS independent, no driver installation necessary