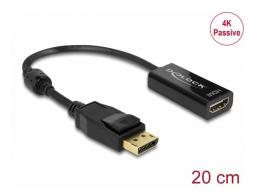

# Delock Adapter DisplayPort 1.2 male > HDMI female 4K Passive black

## Description

This adapter by Delock enables the connection of an HDMI monitor to the system via a free DisplayPort interface. The adapter supports a resolution up to 4K Ultra HD at 30 Hz and is backward compatible to Full-HD 1080p.

#### **Technical details**

- Connectors:
  - 1 x DisplayPort 20 pin male >
  - 1 x HDMI-A 19 pin female
- Chipset: Parade PS8402A
- DisplayPort 1.2 and High Speed HDMI specification
- Passive converter (level shifter), suitable only for graphics cards with DP++ output
- Resolution up to 3840 x 2160 @ 30 Hz (depending on the system and the connected hardware)
- Supports 3D displays (1080p @ 120 Hz)
- Gold-plated connectors
- 1 x ferrite core
- Cable length without connectors: ca. 20 cm
- · Colour: black
- OS independent, no driver installation necessary