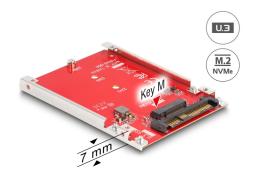

# Delock 2.5" Converter U.3 SFF-8639 to M.2 NVMe Key M - 7 mm

### **Description**

This Delock converter enables the connection of a M.2 SSD in 2280, 2260 and 2242 format. The converter can be installed into your system internally through the U.3 interface.

#### **Technical details**

- Connectors:
  - 1 x U.3 SFF-8639 male
  - 1 x M.2 key M slot
- Interface: PCIe x4 Rev. 4.0
- Supports M.2 modules in format 2280, 2260 and 2242 with key M or key B+M based on PCIe
- Maximum height of the components on the module: 1.5 mm, application of double-sided assembled modules supported
- Supports NVM Express (NVMe)
- Bootable, ex UEFI version 2.3.1
- Maximum output power: 16.5 watt (3.3 V / 5 A)
- Dimensions (LxWxH): ca. 100 x 70 x 7 mm

# Interface

| Connector 1: | 1 x U.3 SFF-8639 male |
|--------------|-----------------------|
| Connector 2: | 1 x M.2 key M slot    |