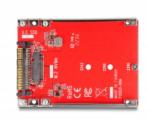

# Delock 2.5" Converter U.3 SFF-8639 to M.2 NVMe Key M - 7 mm

### **Description**

This Delock converter enables the connection of a M.2 SSD in 2280, 2260 and 2242 format. The converter can be installed into your system internally through the U.3 interface.

#### **Technical details**

- Connectors:
  - 1 x U.3 SFF-8639 male
  - 1 x M.2 key M slot
- Interface: PCIe x4 Rev. 4.0
- Supports M.2 modules in format 2280, 2260 and 2242 with key M or key B+M based on PCIe
- Maximum height of the components on the module: 1.5 mm, application of double-sided assembled modules supported
- Supports NVM Express (NVMe)
- Bootable, ex UEFI version 2.3.1
- Maximum output power: 16.5 watt (3.3 V / 5 A)
- Dimensions (LxWxH): ca. 100 x 70 x 7 mm

# Interface

| Connector 1: | 1 x U.3 SFF-8639 male |
|--------------|-----------------------|
| Connector 2: | 1 x M.2 key M slot    |