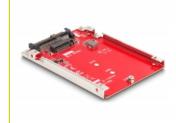

# Delock 2.5" Converter U.3 SFF-8639 to M.2 NVMe Key M - 7 mm

### **Description**

This Delock converter enables the connection of a M.2 SSD in 2280, 2260 and 2242 format. The converter can be installed into your system internally through the U.3 interface.

#### **Technical details**

- Connectors:
  - 1 x U.3 SFF-8639 male
  - 1 x M.2 key M slot
- Interface: PCIe x4 Rev. 4.0
- Supports M.2 modules in format 2280, 2260 and 2242 with key M or key B+M based on PCIe
- Maximum height of the components on the module: 1.5 mm, application of double-sided assembled modules supported
- Supports NVM Express (NVMe)
- Bootable, ex UEFI version 2.3.1
- Maximum output power: 16.5 watt (3.3 V / 5 A)
- Dimensions (LxWxH): ca. 100 x 70 x 7 mm

# Interface

| Connector 1: | 1 x U.3 SFF-8639 male |
|--------------|-----------------------|
| Connector 2: | 1 x M.2 key M slot    |