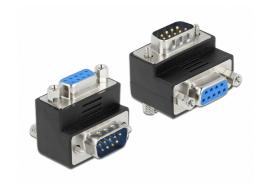

### **Description**

This serial adapter by Delock enables to lead the female port of a serial device 90° angled. Thus you can connect a serial cable without any problem in case the existing serial female port is difficult to access.

#### **Technical details**

- Connectors:
  - 1 x D-Sub 9 pin male >
  - 1 x D-Sub 9 pin female
- Female port 90° angled
- D-Sub 9 female with screw nuts
- D-Sub 9 male with screws