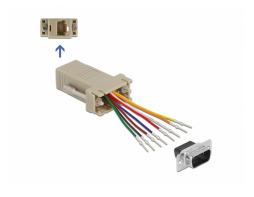

# **Description**

This adapter by Delock can be used to expand a serial interface by using an optional Cat5 / 5e / 6 cable. Thereby you can set the pin assignment individually. Just plug the cable end into the desired hole of the connector and let it lock into the housing.

#### **Technical details**

- Connector: Serial D-Sub 9 pin male > RJ45 female
- RJ45 interface assigned with 8 pins, serial interface individually assignable
- Serial plug with screws
- · Colour: grey
- Dimension incl. connector (LxWxH): ca. 52 x 34 x 16 mm

# **Images**

| PIN | Farbe / Colour                      |
|-----|-------------------------------------|
| 1   | <ul> <li>Blau / Blue</li> </ul>     |
| 2   | Orange / Orange                     |
| 3   | <ul> <li>Schwarz / Black</li> </ul> |
| 4   | Rot / Red                           |
| 5   | Grün / Green                        |
| 6   | Gelb / Yellow                       |
| 7   | Braun / Brown                       |
| 8   | ○ Weiß / White                      |