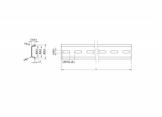

#### **Technical details**

• Mounting hole: 15.0 x 6.2 mm

· Material: steel

• Dimensions (LxWxH): ca. 254.0 x 35.0 x 7.5 mm

# **Physical characteristics**

| Material: | steel  |
|-----------|--------|
| Length:   | 254 mm |
| Width:    | 35 mm  |
| Height:   | 7.5 mm |