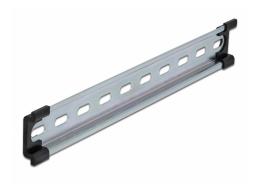

## **Description**

This DIN rail by Delock can be used to mounting different electronic devices and components.

### Package content

- 1 x DIN rail
- 2 x end cover