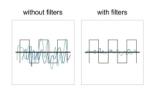

## **Description**

The RF/EMI interference suppression filter in the D-Sub adapter by Delock uses integrated broadband filters to prevent interruptions and signal noise, e.g. on Serial RS-232 / RS-485 and digital as well as analogue I/O interfaces.

## Low-pass broadband filter

The adapter contains nine low-pass broadband filters for RF/EMI shielding of the D-Sub interface.