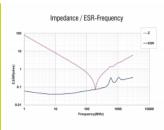

## Low-pass broadband filter

The adapter contains nine low-pass broadband filters for RF/EMI shielding of the D-Sub interface.

## **Description**

The RF/EMI interference suppression filter in the D-Sub adapter by Delock uses integrated broadband filters to prevent interruptions and signal noise, e.g. on Serial RS-232 / RS-485 and digital as well as analogue I/O interfaces.