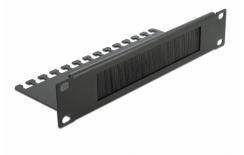

# Delock 10" Cable Management Brush Strip with Cable Support Plate 1U black

#### Description

This brush strip by Delock is suitable for installation in a 10" network cabinet.

#### Protection against foreign particles

The included nylon brushes prevent ingress of dust and dirt.