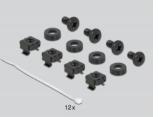

## Package content

- 10" brush strip
- 4 x screws
- 4 x caged nuts
- 4 x washer
- 6 x zip-tie