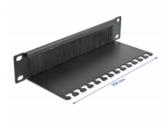

## **Technical details**

- For mounting in 10" network cabinet, 1U
- Storage tray
- Nylon brushes
- Colour: black
- Material: metal
- Dimensions (LxWxH): ca. 254.0 x 92.0 x 44.5 mm

## **Physical characteristics**

| Material: | metal    |
|-----------|----------|
| Length:   | 254.0 mm |
| Width:    | 92.0 mm  |
| Height:   | 44.5 mm  |
| Colour:   | black    |