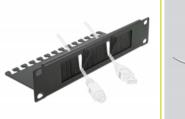

#### **Proper laying of cables**

The network cables are simply routed from the front to the rear, so the view of the cables inside the network cabinet is blocked and the network cabinet leaves a tidy overall impression.

#### Cable storage for optimal cable management

The cable support plate on the back of the brush strip allows cables to be fixed in place to prevent the exposed cables from sliding back into the network cabinet.