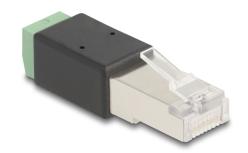

# Delock RJ45 plug to Terminal Block Adapter 2 pin

### **Description**

This terminal block adapter by Delock can be used to connect bare wires. The adapter is suitable for industry applications as well for the hobby area.

#### **Technical details**

- Connectors:
  - 1 x RJ45 plug
  - 1 x 2 pin terminal block
- Pitch: 3.50 mm
- Cable gauge: 26 16 AWG
- Operating temperature: -40 °C ~ 105 °C
- Material: plastic
- Colour: black / green
- Dimensions (LxWxH): ca. 45.0 x 13.5 x 11.6 mm