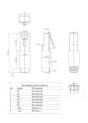

#### **Technical details**

- Connectors:
  - 1 x RJ45 plug
  - 1 x 2 pin terminal block
- Pitch: 3.50 mm
- Cable gauge: 26 16 AWG
- Operating temperature: -40 °C ~ 105 °C
- Material: plastic
- Colour: black / green
- Dimensions (LxWxH): ca. 45.0 x 13.5 x 11.6 mm

## **Physical characteristics**

| Pitch distance:  | 3.50 mm        |
|------------------|----------------|
| Conductor gauge: | 26 - 16 AWG    |
| Material:        | Plastic        |
| Length:          | 45.0 mm        |
| Width:           | 13.5 mm        |
| Height:          | 11.6 mm        |
| Colour:          | schwarz / grün |