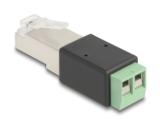

# Delock RJ45 plug to Terminal Block Adapter 2 pin

### **Description**

This terminal block adapter by Delock can be used to connect bare wires. The adapter is suitable for industry applications as well for the hobby area.

#### **Technical details**

- Connectors:
  - 1 x RJ45 plug
  - 1 x 2 pin terminal block
- Pitch: 3.50 mm
- Cable gauge: 26 16 AWG
- Operating temperature: -40 °C ~ 105 °C
- Material: plastic
- Colour: black / green
- Dimensions (LxWxH): ca. 45.0 x 13.5 x 11.6 mm