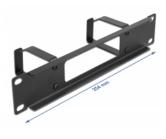

#### Technical details

- For mounting in 10" network cabinet, 1U
- Panel with 2 hooks
- Front with opening
- · Colour: black
- · Material: metal
- Dimensions (LxWxH): ca. 254.0 x 77.5 x 44.0 mm

# **Physical characteristics**

| Material: | metal    |
|-----------|----------|
| Length:   | 254.0 mm |
| Width:    | 77.5 mm  |
| Height:   | 44.0 mm  |
| Colour:   | black    |