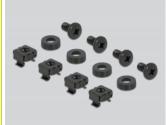

## Package content

- 10" routing panel
- 4 x screws
- 4 x caged nut
- 4 x washers