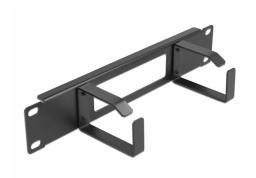

## **Description**

This routing panel by Delock is suitable for installation in a 10" network cabinet.

#### Cable routing hook for optimal cable management

With the solid hooks the patch cords can be neatly routed horizontally.

#### Front with opening

The panel is equipped with an opening to allow easy cable access.