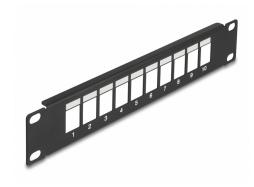

# **Delock 10" Keystone Patch Panel 10 port black**

#### **Description**

This patch panel by Delock can be mounted in a **10" cabinet**. With its standardized dimensions, it is suitable for **easy snap-in mounting** of **10 Keystone modules**.

#### **Technical details**

- For mounting in 10" network cabinet, 1U
- 10 Keystone ports 19.2 x 14.9 mm
- With labelling field
- · Material: metal
- · Colour: black
- Dimensions (LxWxH): ca. 254.0 x 44.0 x 10.0 mm