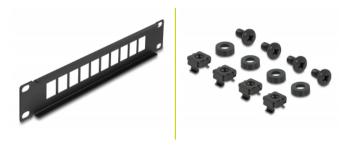

# **Delock 10" Keystone Patch Panel 10 port black**

#### **Description**

This patch panel by Delock can be mounted in a **10" cabinet**. With its standardized dimensions, it is suitable for **easy snap-in mounting** of **10 Keystone modules**.



#### Item no. 66676

EAN: 4043619666768 Country of origin: China

Package: Box

#### **Technical details**

- For mounting in 10" network cabinet, 1U
- 10 Keystone ports 19.2 x 14.9 mm
- With labelling field
- · Material: metal
- · Colour: black
- Dimensions (LxWxH): ca. 254.0 x 44.0 x 10.0 mm

#### Package content

• 10" patch panel



### **Images**







#### General

| Mounting type: |
|----------------|
|----------------|

## **Physical characteristics**

| Material: | metal    |
|-----------|----------|
| Length:   | 254.0 mm |
| Width:    | 44.0 mm  |
| Height:   | 10.0 mm  |
| Colour:   | black    |