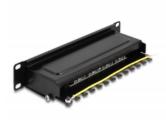

### **Description**

This patch panel by Delock can be mounted in a 10" cabinet. Up to 8 network cables can be installed at the LSA blocks, using a punch down tool.

Item no. 66872

EAN: 4043619668724 Country of origin: China

### Interface

| Connector 1: | 8 x RJ45 jack |
|--------------|---------------|
| Connector 2: | 8 x LSA       |