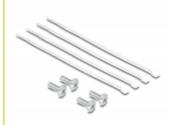

#### Package content

- 10" patch panel
- 4 x cable tie
- 4 x screw
- · Ground wire