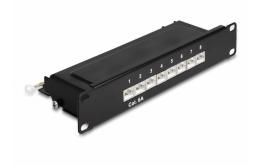

### **Description**

This patch panel by Delock can be mounted in a 10" cabinet. Up to 8 network cables can be installed at the LSA blocks, using a punch down tool.

Item no. 66872

EAN: 4043619668724 Country of origin: China

#### **Technical details**

- Connectors:
  - 8 x RJ45 jack >
  - 8 x LSA
- For mounting in 10" network cabinet, 1U
- Compliant with Cat.6A requirements of ANSI/TIA/EIA 568-C.2
- TIA-568A/B pinout
- For solid or stranded wire (26 22 AWG)
- · Material: metal
- Colour: black
- Dimensions (LxWxH): ca. 254 x 100 x 44.5 mm