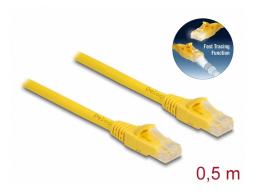

#### **Fast Tracing**

The Fast Tracing function enables the cable to be identified quickly and easily. To do this, a flashlight, for example, is pointed head-on at one of the two connectors, the light is then transmitted via an additional optical fiber in the cable and the connector at the other end of the cable lights up. This way, cables and connections can be clearly and quickly traced and found in the office, in the industry or in data centers.