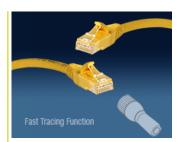

#### **Fast Tracing**

The Fast Tracing function enables the cable to be identified quickly and easily. To do this, a flashlight, for example, is pointed head-on at one of the two connectors, the light is then transmitted via an additional optical fiber in the cable and the connector at the other end of the cable lights up. This way, cables and connections can be clearly and quickly traced and found in the office, in the industry or in data centers.