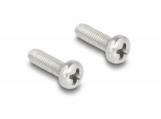

# Delock RJ50 Extension Cable male to female S/FTP 2 m black

#### **Description**

This cable by Delock can be used to extend and connect various control and measuring devices. The screwable RJ50 female can be attached, for e.g., to a slot bracket or a housing with a suitable cutout.



#### Item no. 80194

EAN: 4043619801947 Country of origin: China Package: Zip poly bag

#### **Technical details**

• Connectors:

1 x RJ50 male

1 x RJ50 female with nuts

• Shielded (S/FTP)

• Screw distance: ca. 27.8 mm

• Cable gauge: 26 AWG

• Length incl. connectors: ca. 2 m

Colour: blackMaterial: PVC

#### System requirements

• A free RJ50 port

#### Package content



- Extension cable
- 2 x screw

## **Images**









### Interface

| Connector 1: | 1 x RJ50 male |
|--------------|---------------|
| Connector 2: | 1 x RJ50 jack |

# **Physical characteristics**

| Conductor gauge: | 26 AWG |
|------------------|--------|
| Material:        | PVC    |
| Length:          | 2 m    |
| Colour:          | black  |