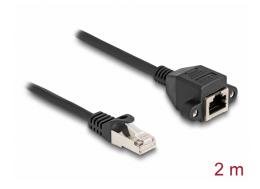

# Delock RJ50 Extension Cable male to female S/FTP 2 m black

#### **Description**

This cable by Delock can be used to extend and connect various control and measuring devices. The screwable RJ50 female can be attached, for e.g., to a slot bracket or a housing with a suitable cutout.

#### **Technical details**

• Connectors:

1 x RJ50 male

1 x RJ50 female with nuts

• Shielded (S/FTP)

• Screw distance: ca. 27.8 mm

• Cable gauge: 26 AWG

• Length incl. connectors: ca. 2 m