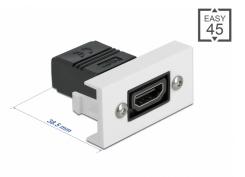

#### **Technical details**

- Connectors: 2 x HDMI-A female
- Resolution up to 3840 x 2160 @ 60 Hz (depending on the system and the connected hardware)
- Supports CEC 2.0 control commands
- Supports HDCP 2.2 (High-Bandwidth Digital Content Protection)
- Supports HDR
- Material: PC plastic
- Suitable for module holder Delock Easy 45
- Suitable for 45 mm cable duct with minimum depth 45 mm
- Module size: 22.5 x 45 mm
- Dimensions (LxWxH): ca. 22.5 x 45.0 x 38.5 mm
- · Colour: white