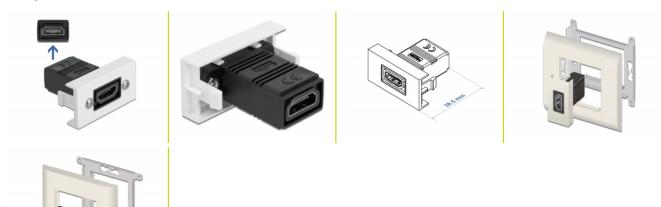

### Description

This Easy 45 module by Delock is designed to provide a HDMI female port. The simple snap-in mechanism ensures that the module is firmly in place and can be easily removed if necessary.

#### Easy 45 connects

Easy 45 is a variable, modular system that allows components such as sockets, HDMI or USB connections to be added according to your needs. The Easy 45 modules are standardised and can be mounted in various module holder or cable ducts. Easy 45 builds the interface between electrical, network and system installation and many peripheral devices such as TV, monitors, printers, laptops and much more.