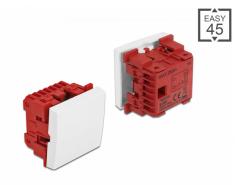

# Delock Easy 45 1-gang push button 45 x 45 mm, white

### Description

This Easy 45 2-gang switch by Delock is designed to switch light sources and power supplies on and off. The simple snap-in mechanism ensures that the switch is firmly in place and can be easily removed if necessary.

#### Easy 45 connects

Easy 45 is a variable, modular system that allows components such as sockets, HDMI or USB connections to be added according to your needs. The Easy 45 modules are standardised and can be mounted in various module holder or cable ducts. Easy 45 builds the interface between electrical, network and system installation and many peripheral devices such as TV, monitors, printers, laptops and much more.

#### **Technical details**

- Connectors: 2 x screw terminal
- Switch type: 1-pole, 1-way (make contact)
- Switching voltage: AC 250 V~
- Switching current: 10 AX
- Material: nylon / PC plastic
- Suitable for module holder Delock Easy 45
- Suitable for 45 mm cable duct with minimum depth 45 mm
- Module size: 45 x 45 mm
- Dimensions (LxWxH): ca. 45 x 45 x 37 mm
- Colour: white