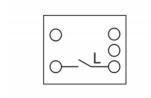

#### **Technical details**

- Connectors: 2 x screw terminal
- Switch type: 1-pole, 1-way (make contact)
- Switching voltage: AC 250 V~
- Switching current: 10 AX
- Material: nylon / PC plastic
- Suitable for module holder Delock Easy 45
- Suitable for 45 mm cable duct with minimum depth 45 mm
- Module size: 45 x 45 mm
- Dimensions (LxWxH): ca. 45 x 45 x 37 mm
- Colour: white