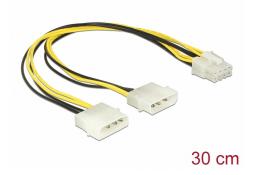

# Delock Power cable 2 x 4 pin Molex male > 8 pin EPS male 30 cm

#### Description

This power cable by Delock can be used for the power supply of a mainboard with 8 pin EPS (12 V) interface to a power supply unit with 4 pin Molex female port. In case of high power consumption of the mainboard, both Molex plugs can be connected to the power supply.

### **Technical details**

- Connectors:
  2 x 4 pin Molex male >
  1 x 8 pin EPS male
- 12 V voltage supply
- Cable gauge: 20 AWG
- Length incl. connectors: ca. 30 cm