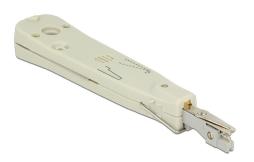

### **Description**

With this tool by Delock a network cable can be quickly and easily connected to a patch panel or network outlet. When the wire is contacted, the excess cable end is cut off.

#### **Technical details**

- For LSA and 110 IDC connectors
- For solid or stranded wire up to 0.644 mm (22 26 AWG)
- With sensor and scissors (cutting lock)
- Integrated wire hook and screwdriver blade
- · Colour: grey
- Dimensions (LxWxH): ca. 185 x 35 x 25 mm