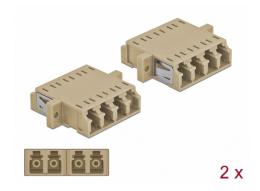

# Delock Optical Fiber Coupler LC Quad female to LC Quad female Multi-mode 2 pieces beige

#### Technical details

- Connectors:
  - 1 x LC Quad female >
  - 1 x LC Quad female
- For multi-mode fiber OM1 / OM2
- · Ceramic sleeve
- · With dust cover
- · Mounting via metal holder or screws
- · 2 x mounting holes
- Mounting hole diameter: 2.3 mm
- Pitch of screw hole: ca. 30.7 mm
- Panel cut-out (WxH): ca. 26.6 x 9.5 mm
- Operating temperature: -20 °C ~ 70 °C
- · Material: plastic
- · Colour: beige
- Dimensions (LxWxH): ca. 29.2 x 25.6 x 9.3 mm