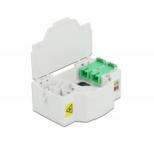

### **Description**

This fiber optical junction box by Delock can accommodate up to four SC Simplex or LC Duplex fiber optical cables. The integrated clips allow the mounting on 35 mm DIN rails.

## Package content

- Optical fiber connection box
- 4 x SC Simplex coupler with laser protection flip