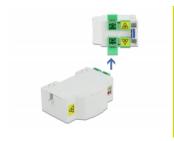

### **Description**

This fiber optical junction box by Delock can accommodate up to four SC Simplex or LC Duplex fiber optical cables. The integrated clips allow the mounting on 35 mm DIN rails.

## Package content

- Optical fiber connection box
- 4 x SC Simplex coupler with laser protection flip