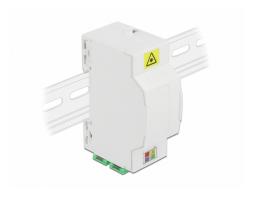

### **Description**

This fiber optical junction box by Delock can accommodate up to four SC Simplex or LC Duplex fiber optical cables. The integrated clips allow the mounting on 35 mm DIN rails.

### **Technical details**

- Optical fiber connection box for FTTH applications
- 4 slots for SC Simplex or LC Duplex couplings
- DIN rail mounting: 35 mm
- Protective flip
- · Colour: white
- · Material: ABS
- Dimensions (LxWxH): ca. 85.0 x 60.5 x 31.5 mm