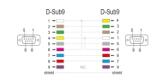

#### **Technical details**

Connectors:

1 x serial D-Sub9 female with screws >

1 x serial D-Sub9 female with screws

• Cable gauge: 28 AWG

· Full handshaking cable

• Pin assignment: 1+6 - 4, 2 - 3, 3 - 2, 4 - 1+6, 5 - 5, 7 - 8, 8 - 7, shielded