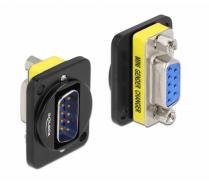

# **Delock D-Type Module DB9 plug to DB9 female**

#### **Technical details**

• Connectors:

external: 1 x serial DB9 male

internal: 1 x serial DB9 female with nuts

• Material: zinc die cast

· Colour: black

• For D-type ports with 31 x 25 mm

• Panel cut-out (WxH): ca. 20 x 11 mm

· Two mounting holes for screw fastening

• Dimensions (LxWxH): ca. 31 x 25 x 18 mm