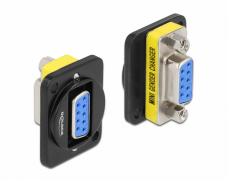

# **Delock D-Type Module DB9 female to DB9 female**

### Description

This module by Delock can be mounted e.g. in panels or cases with Dtype openings for XLR jacks. This makes it ideal for integrating digital equipment into professional audio systems.

Item no. 86705

# **Technical details**

- Connectors: external: 1 x serial DB9 female internal: 1 x serial DB9 female with nuts
- Material: zinc die cast
- Colour: black
- For D-type ports with 31 x 25 mm
- Panel cut-out (WxH): ca. 20 x 11 mm
- Two mounting holes for screw fastening
- Dimensions (LxWxH): ca. 31 x 25 x 16 mm