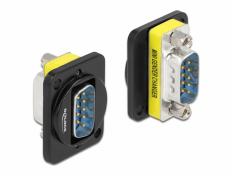

### Description

This module by Delock can be mounted e.g. in panels or cases with Dtype openings for XLR jacks. This makes it ideal for integrating digital equipment into professional audio systems.

### **Technical details**

- Connectors: external: 1 x serial DB9 male internal: 1 x serial DB9 male with nuts
- Material: zinc die cast
- Colour: black
- For D-type ports with 31 x 25 mm
- Panel cut-out (WxH): ca. 20 x 11 mm
- Two mounting holes for screw fastening
- Dimensions (LxWxH): ca. 31 x 25 x 18 mm

#### General

| Mounting type: | D-Туре |
|----------------|--------|
| Interface      |        |

| External: | 1 x serial DB9 male           |
|-----------|-------------------------------|
| Internal: | 1 x serial DB9 male with nuts |

## Physical characteristics

| Housing material: | zinc die cast |
|-------------------|---------------|
| Length:           | 31 mm         |
| Width:            | 25 mm         |
| Height:           | 18 mm         |
| Colour:           | black         |