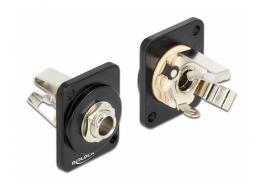

# Delock D-Type Module 6.35 mm 3 pin stereo jack to solder connector

#### Description

This module by Delock can be mounted e.g. in panels or cases with Dtype openings for XLR jacks.

This makes it ideal for integrating analogue equipment into professional audio systems.

#### **Technical details**

Connectors:

external: 1 x 6.35 mm stereo jack > internal: 3 x solder connection

• Material: zinc die cast

· Colour: black

• For D-type ports with 24 x 19 mm

• Panel cut-out (diameter): ca. 24 mm

· Two mounting holes for screw fastening

• Dimensions (LxWxH): ca. 31.5 x 25.2 x 31.4 mm