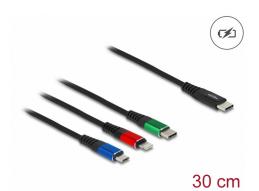

# Delock USB Charging Cable 3 in 1 USB Type-C™ to Lightning™ / Micro USB / USB Type-C™ 30 cm

## **Description**

This 3 in 1 charging cable by Delock can be used for charging of different devices e.g. tablets or smartphones with Lightning™, Micro USB-B or USB Type-C™ interface through a USB power source.

### **Technical details**

- Connectors:
  - 1 x USB 2.0 Type- $C^{TM}$  male >
  - 1 x 8 pin Apple Lightning™ male
  - 1 x USB Type Micro-B male
  - 1 x USB Type-C<sup>TM</sup> male
- Supports only charging function
- · Maximum output current:

USB Type Micro-B / USB Type-C™: 3 A

Lightning™: 2,5 A

- Voltage: max. 5 V
- Cable gauge: 22 AWG
- Tinned copper conductors
- Cable with textile shielding
- · Connector with metal housing
- Colour: black / red / blue / green
- · Length incl. connectors: ca. 30 cm