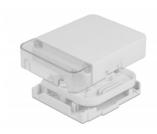

#### **Technical details**

- 1 slot for SC Simplex or LC Duplex coupling
- Wall mounting:

2 x mounting holes

Mounting hole diameter: 7 mm Pitch of screw hole: ca. 80 mm

- Cover
- Colour: white / transparent
- Material: ABS
- Dimensions (LxWxH): ca. 116 x 86 x 23 mm

#### Package content

- Optical fiber connection box
- 2 x heat shrink splice protection
- 2 x screw
- 2 x dowel