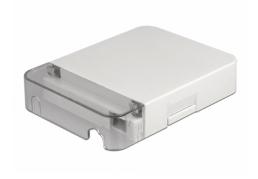

# Delock Optical Fiber Connection Box for wall mounting for 1 x SC Simplex or LC Duplex white

#### **Description**

This fiber optical connection box by Delock can be used for wall mounting and can accommodate up to a SC Simplex or LC Duplex fiber optical coupling.

#### **Technical details**

- 1 slot for SC Simplex or LC Duplex coupling
- Wall mounting:

2 x mounting holes

Mounting hole diameter: 7 mm Pitch of screw hole: ca. 80 mm

- Cover
- Colour: white / transparent
- Material: ABS
- Dimensions (LxWxH): ca. 116 x 86 x 23 mm