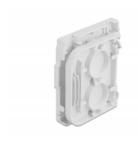

#### **Technical details**

- 1 slot for SC Simplex or LC Duplex coupling
- Wall mounting:

2 x mounting holes

Mounting hole diameter: 7 mm Pitch of screw hole: ca. 80 mm

- Cover
- Colour: white / transparent
- Material: ABS
- Dimensions (LxWxH): ca. 116 x 86 x 23 mm