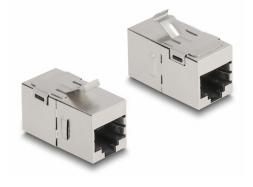

#### Description

This module by Delock can be used to extend twisted pair cables. With its standardised dimensions it can be used for easy snap-in mounting in e.g. a Keystone patch panel, face plate or surface-mount box.

### **Technical details**

- Connectors:
  - 1 x RJ45 jack
  - 1 x RJ45 jack
- Cat.6A specification
- Shielded (STP)
- Contacts gold-plated
- For Keystone ports with 19.2 x 14.9 mm
- Material: metal
- Dimensions (LxWxH): ca. 30.0 x 20.3 x 16.5 mm