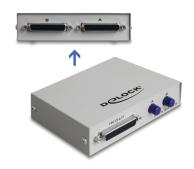

### **Description**

This parallel switch by Delock can be used for e.g. connection of a printer with parallel port to two systems by the help of the switch. By using one of the buttons it can be manually selected which system should be connected to the device. For the switch you do not need a power supply.

#### **Technical details**

• Connectors:

Input: 2 x parallel D-Sub 25 pin female Output: 1 x parallel D-Sub 25 pin female

- Female ports with nuts
- · 2 mechanical buttons
- · Metal housing
- Dimensions (LxWxH): ca. 123 x 92 x 30 mm
- · Colour: beige