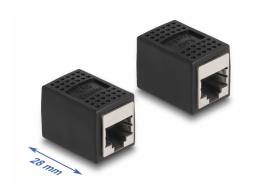

## **Description**

This coupler by Delock can be used to connect or extend two RJ45 network cables.

#### **Technical details**

- Connectors:
  - 1 x RJ45 jack (8P/8C)
  - 1 x RJ45 jack (8P/8C)
- 1:1 connected
- Cat.6A specification
- Shielded (STP)
- · Contacts gold-plated
- Material: PVC (55P)
- · Colour: black
- Dimensions (LxWxH): ca. 28.0 x 20.6 x 19.3 mm