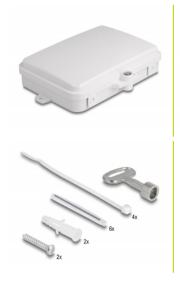

### Package content

- Fiber optic distribution box
- 1 x key
- Mounting material
- 6 x heat shrink splice protection