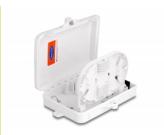

## Description

This lockable distribution box by Delock can be used for wall mounting and serves as a protective housing for optical cables and couplings. The distribution box can accommodate up to six SC Simplex or LC Duplex couplings.

#### IP65 dust and waterproof

The distribution box has one cable entry and six cable outlets which are protected by a rubber seal. The seal provides increased protection against dirt and moisture for the connection of fiber optic cables indoor and outdoor.