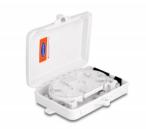

## Description

This lockable distribution box by Delock can be used for wall mounting and serves as a protective housing for optical cables and couplings. The distribution box can accommodate up to six SC Simplex or LC Duplex couplings.

#### With splice tray

The integrated splice tray enables clean routing of the individual fibers for optimal transmission of lightwave signals.

#### **Technical details**

- · Fiber optic distribution box for FTTH applications
- 6 slots for SC Simplex or LC Duplex couplings
- Wall mounting
- Lockable
- With splice tray
- Cable entry with rubber seal
- Cable diameter: ca. 10 mm
- Suitable for indoor and outdoor use
- Protection class: IP65
- Environmental temperature: -40 °C ~ 75 °C
- · Housing colour: white
- Housing material: ABS
- Dimensions (LxWxH): ca. 196 x 144 x 41 mm