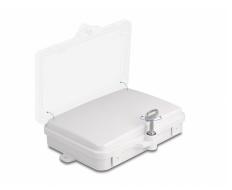

## Description

This lockable distribution box by Delock can be used for wall mounting and serves as a protective housing for optical cables and couplings. The distribution box can accommodate up to six SC Simplex or LC Duplex couplings.

#### With splice tray

The integrated splice tray enables clean routing of the individual fibers for optimal transmission of lightwave signals.

#### IP65 dust and waterproof

The distribution box has one cable entry and six cable outlets which are protected by a rubber seal. The seal provides increased protection against dirt and moisture for the connection of fiber optic cables indoor and outdoor.

### Package content

- Fiber optic distribution box
- 1 x key
- Mounting material
- 6 x heat shrink splice protection