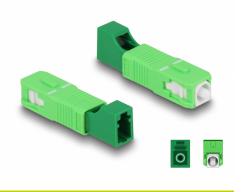

#### Description

This SC Simplex to LC Simplex hybrid coupling by Delock enables the conversion from one connector type to the other. This means that SC and LC optical fiber cables can be easily connected to each other.

#### Protection by dust cover

The coupling is equipped with an appropriate cap to protect the sleeve from dust and to keep it clean.

#### **Technical details**

- Connectors:
  - 1 x SC Simplex male
- 1 x LC Simplex female
- Insertion loss < 0.3 dB</li>
- Return loss > 50 dB
- Ceramic sleeve
- With dust cover
- Operating temperature: -40 °C ~ 75 °C
- Colour: green
- Material: plastic
- Dimensions (LxWxH): ca. 45.9 x 9.5 x 8.9 mm