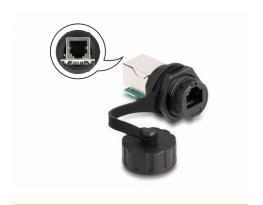

#### IP68 dust and waterproof

The sealing cap protects the RJ12 jack from moisture, damage and dirt in outdoor areas.

Item no. 87953

EAN: 4043619879533 Country of origin: China Package: Zip poly bag

#### **Technical details**

- Connectors:
  - 1 x RJ12 jack
  - 1 x RJ12 jack
- 1:1 connected
- · With sealing cap
- Protection class: IP68
- Built-in hole Ø: 20.7 mm
- · Housing material: plastic
- · Colour: black
- Dimensions (LxD): ca. 43.5 x 28.0 mm