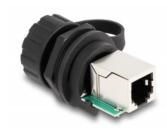

#### IP68 dust and waterproof

The sealing cap protects the RJ12 jack from moisture, damage and dirt in outdoor areas.

Item no. 87953

EAN: 4043619879533 Country of origin: China Package: Zip poly bag

#### **Technical details**

- Connectors:
  - 1 x RJ12 jack
  - 1 x RJ12 jack
- 1:1 connected
- · With sealing cap
- Protection class: IP68
- Built-in hole Ø: 20.7 mm
- · Housing material: plastic
- · Colour: black
- Dimensions (LxD): ca. 43.5 x 28.0 mm