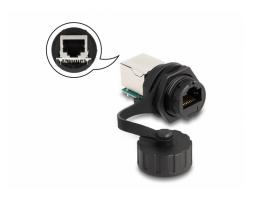

## **Description**

This RJ50 coupler by Delock is ideal for extending a RJ50 cable and can be installed in a corresponding panel.

### IP68 dust and waterproof

The sealing cap protects the RJ50 jack from moisture, damage and dirt in outdoor areas.

### **Technical details**

- Connectors:
  - 1 x RJ50 jack
  - 1 x RJ50 jack
- 1:1 connected
- · With sealing cap
- Protection class: IP68
- Built-in hole Ø: 20.7 mm
- · Housing material: plastic
- · Colour: black
- Dimensions (LxD): ca. 43.5 x 28.0 mm