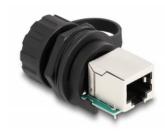

### IP68 dust and waterproof

The sealing cap protects the RJ50 jack from moisture, damage and dirt in outdoor areas.

### **Technical details**

- Connectors:
  - 1 x RJ50 jack
  - 1 x RJ50 jack
- 1:1 connected
- · With sealing cap
- Protection class: IP68
- Built-in hole Ø: 20.7 mm
- · Housing material: plastic
- · Colour: black
- Dimensions (LxD): ca. 43.5 x 28.0 mm