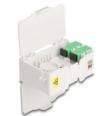

#### With splice holder

The integrated splice holder enables clean routing of the individual fibers for optimal transmission of lightwave signals.

# Package content

- Optical fiber connection box
- 4 x SC Simplex coupler
- 4 x heat shrink splice protection