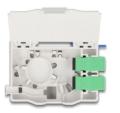

#### With splice holder

The integrated splice holder enables clean routing of the individual fibers for optimal transmission of lightwave signals.