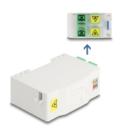

#### Description

This FTTH optical fiber connection box by Delock is ideal for quickly and securely setting up the fiber optic network in buildings. It can accommodate up to four SC Simplex or LC Duplex couplers.

# **Technical details**

- Optical fiber connection box for FTTH applications
- Connection box with 4 x SC Simplex couplers
- 4 slots for SC Simplex or LC Duplex couplings
- DIN rail mounting: 35 mm
- With splice holder
- Protective flip
- Housing colour: white
- Housing material: ABS
- Dimensions (LxWxH): ca. 85.0 x 60.6 x 31.5 mm