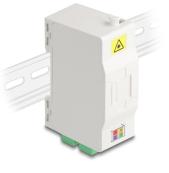

#### **Connection box for DIN rail mounting**

The integrated clips allow the mounting on 35 mm DIN rail.

#### Item no. 88097

EAN: 4043619880973 Country of origin: China Package: White Box