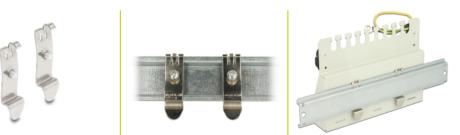

#### Description

This holder by Delock can be used to mount a desktop patch panel on a 35 mm DIN rail.

### **Technical details**

- Mounting for 35 mm DIN rail
- 2 x clips
- 2 x screw M4, length ca. 6 mm
- Dimensions (LxWxH): ca. 48.3 x 14.0 x 7.0 mm

### Package content

• 2 x retaining clip