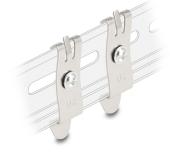

#### Description

This holder by Delock can be used to mount a desktop patch panel on a 35 mm DIN rail.

### **Technical details**

- Mounting for 35 mm DIN rail
- 2 x clips
- 2 x screw M4, length ca. 6 mm
- Dimensions (LxWxH): ca. 48.3 x 14.0 x 7.0 mm

### Package content

• 2 x retaining clip