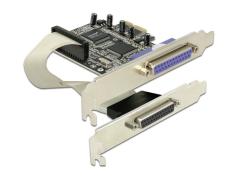

## **Description**

The PCI Express card by Delock expands a PC by two external parallel ports. Different devices such as scanner, printer etc. can be connected to this card.

#### **Technical details**

• Connectors:

external:

- 1 x Parallel DB25 female
- 1 x Parallel DB25 female (separate rear bracket)

internal:

- 1 x PCI Express x1, V1.1
- Chipset: ASIX MCS9865, Asmedia
- Data transfer rate up to 1.5 Mbps
- SPP, PS2, EPP, ECP compatible to IEEE 1284