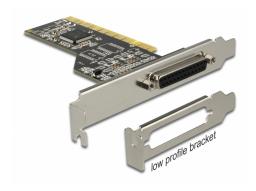

# **Delock PCI Card to 1 x Parallel**

### **Description**

This PCI card by Delock expands a PC by one external parallel port. Different devices such as scanner, printer etc. can be connected to this card.

#### **Technical details**

• Connectors:

external: 1 x Parallel DB25 female internal: 1 x 32-Bit PCI standard 2.3

- Chipset: ASIX
- Data transfer rate up to 1.5 Mbps
- Automatically selects IRQ and I/O
- Supports PCI IQR sharing
- Supports SPP, PS2 and ECP 1.9 mode

## DATASHEET

- Low profile bracket
- Driver CD
- User manual