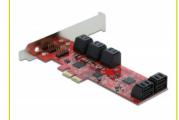

#### Description

The PCI Express card by Delock expands a PC by **ten internal SATA ports**. Different devices such as SSDs, hard drives, DVD-drives etc. can be connected to the card.

#### **Technical details**

• Connectors:

internal:

10 x SATA 6 Gb/s 7 pin plug

1 x PCI Express x2, V2.0

12 x 2 pin pin header for LED

- · Chipset: JMicron
- Supports Native Command Queuing (NCQ)
- Supports ATA, ATAPI
- Hot Plug