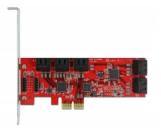

#### Description

The PCI Express card by Delock expands a PC by **ten internal SATA ports**. Different devices such as SSDs, hard drives, DVD-drives etc. can be connected to the card.

#### **Technical details**

• Connectors:

internal:

10 x SATA 6 Gb/s 7 pin plug

1 x PCI Express x2, V2.0

12 x 2 pin pin header for LED

- · Chipset: JMicron
- Supports Native Command Queuing (NCQ)
- Supports ATA, ATAPI
- Hot Plug