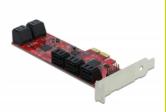

#### Description

The PCI Express card by Delock expands a PC by **ten internal SATA ports**. Different devices such as SSDs, hard drives, DVD-drives etc. can be connected to the card.

#### **Technical details**

• Connectors:

internal:

10 x SATA 6 Gb/s 7 pin plug

1 x PCI Express x2, V2.0

12 x 2 pin pin header for LED

- · Chipset: JMicron
- Supports Native Command Queuing (NCQ)
- Supports ATA, ATAPI
- Hot Plug