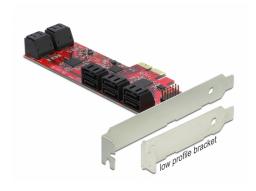

#### Description

The PCI Express card by Delock expands a PC by **ten internal SATA ports**. Different devices such as SSDs, hard drives, DVD-drives etc. can be connected to the card.

#### **Technical details**

• Connectors:

internal:

10 x SATA 6 Gb/s 7 pin plug

1 x PCI Express x2, V2.0

12 x 2 pin pin header for LED

- · Chipset: JMicron
- Supports Native Command Queuing (NCQ)
- Supports ATA, ATAPI
- Hot Plug

## Package content

- PCI Express card
- Low profile bracket
- User manual