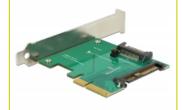

# Delock PCI Express x4 Card > 1 x internal U.2 NVMe SFF-8639 male

## **Description**

This PCI Express card by Delock expands the PC by one U.2 interface. It can be connected to e.g. the 2.5" Intel® 750 Series NVMe SSD.

#### **Technical details**

• Connectors:

internal:

- 1 x U.2 SFF-8639 male
- 1 x PCI Express x4, V3.0
- 1 x SATA 15 pin plug
- 2 x jumper to set the power supply via PCIe or SATA interface
- 1 x LED indicator
- Supports NVM Express (NVMe)