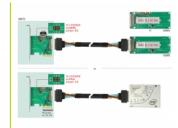

## **Description**

This PCI Express card by Delock expands the PC by one U.2 interface. It can be connected to e.g. the 2.5" Intel® 750 Series NVMe SSD.

#### **Technical details**

• Connectors:

internal:

- 1 x U.2 SFF-8639 male
- 1 x PCI Express x4, V3.0
- 1 x SATA 15 pin plug
- 2 x jumper to set the power supply via PCIe or SATA interface
- 1 x LED indicator
- Supports NVM Express (NVMe)