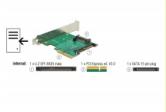

#### **Technical details**

• Connectors:

internal:

- 1 x U.2 SFF-8639 male
- 1 x PCI Express x4, V3.0
- 1 x SATA 15 pin plug
- 2 x jumper to set the power supply via PCIe or SATA interface
- 1 x LED indicator
- Supports NVM Express (NVMe)

## Interface

| Internal: | 1 x PCI Express x4, V3.0 |
|-----------|--------------------------|
|           | 1 x SATA 15 pin plug     |
|           | 1 x U.2 SFF-8639 male    |