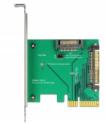

# Delock PCI Express x4 Card > 1 x internal U.2 NVMe SFF-8639 male

## **Description**

This PCI Express card by Delock expands the PC by one U.2 interface. It can be connected to e.g. the 2.5" Intel® 750 Series NVMe SSD.

#### **Technical details**

• Connectors:

internal:

- 1 x U.2 SFF-8639 male
- 1 x PCI Express x4, V3.0
- 1 x SATA 15 pin plug
- 2 x jumper to set the power supply via PCIe or SATA interface
- 1 x LED indicator
- Supports NVM Express (NVMe)