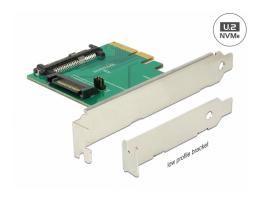

# Delock PCI Express x4 Card > 1 x internal U.2 NVMe SFF-8639 male

## **Description**

This PCI Express card by Delock expands the PC by one U.2 interface. It can be connected to e.g. the 2.5" Intel® 750 Series NVMe SSD.

#### **Technical details**

• Connectors:

internal:

- 1 x U.2 SFF-8639 male
- 1 x PCI Express x4, V3.0
- 1 x SATA 15 pin plug
- 2 x jumper to set the power supply via PCIe or SATA interface
- 1 x LED indicator
- Supports NVM Express (NVMe)

## Package content

- PCI Express card
- Low profile bracket
- User manual